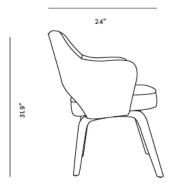

## Dimensions

26 in x 24 in x 31.9 in (Width x Depth x Height) All measurements are approximations.