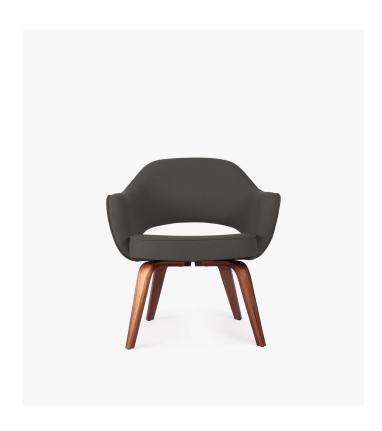

## Executive Armchair - Wood Legs

The Executive Armchair is a uniquely organic dining room or office chair designed to conform to the human body for maximum comfort. This modern and ergonomic design was inspired by classic Finnish and American architecture, offering beauty and functional support for the everyday home. Crafted and perfected over the years with a fiberglass shell and densely soft foam cushioning, its structural mastery is completed with a fully upholstered and fluid back-to-armrest support positioned at just the right height.

## Details

This premium Rove Concepts reproduction features:

- Premium upholstery
- · Hand-stitched using braided lockstitch technology
- Fiberglass shell
- High density cushioning
- FSC© certified FAS grade solid ash wood legs
- Legs finished with natural, walnut or black lacquer stain
- Floor protective pads included
- Seat Height: 18"