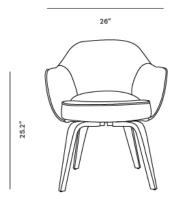

## Dimensions

26 in x 24 in x 31.9 in (Width x Depth x Height) All measurements are approximations.