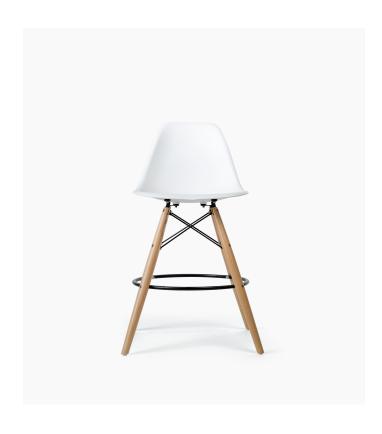

## **DSW Counter Stool**

The DSW Counter Stool is a playful adaptation of the DSW dining chair, which combines punchy colors with its recognisable Eiffel wooden legs for the perfect counter stool. The organically shaped polypropylene shell and Eiffel-tower inspired base complement the contours of the body, and will equally complement any living room, kitchen, or office space.

## Details

This premium Rove Concepts reproduction features:

- Molded polypropylene seat FSC© certified FAS grade beech wood dowel base
- Rubber shock mounts
- Floor protective pads included
- Light assembly required Seat height 27•