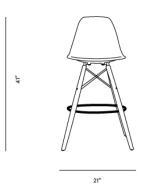

## Dimensions

21 in x 22 in x 41 in (Width x Depth x Height) Seat Height: 27 in All measurements are approximations.