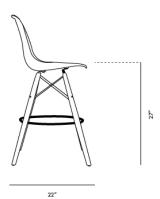

## Dimensions

21 in x 22 in x 41 in (Width x Depth x Height) Seat Height: 27 in All measurements are approximations.