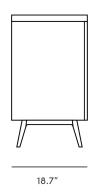

## Dimensions

63 in x 18.7 in x 33 in (Width x Depth x Height) All measurements are approximations.

63″