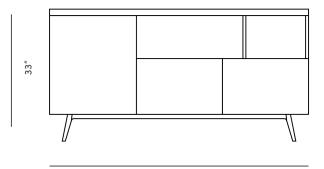

## Dimensions

63 in x 18.7 in x 33 in (Width x Depth x Height) All measurements are approximations.

63″