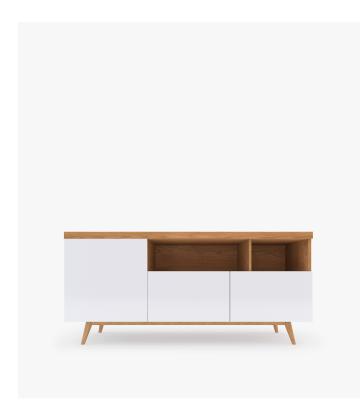

## Andrej Sideboard

The Andrej Sideboard combines classic tapered legs and straightforward angles with a splash of white, showing how traditional and modern can coexist beautifully in style. This asymmetrical piece is highly sustainable due to its solid wood base legs and white lacquer cupboards. Ample storage is available, with this unit making use of both open shelving and closed doors.

## Details

This premium Kure Collection furniture piece features:

- Available in ash wood or walnut veneer
- White lacquer finish
- California Phase 2 Compliant MDF
- Soft-close cabinet doors
- Solid ash wood base
- Interior dimensions: Cabinet A: 19.5 x 17 x 22.75"; Cabinet B: 20.5 x 17 x 12.5"; Cabinet C: 19.5 x 17 x 12.5"; Open Compartment A: 26.25 x 17 x
- 9.5"; Open Compartment B: 14.5 x 17 x 9.5"
- Clearance from floor: 5.5"
- Light assembly required