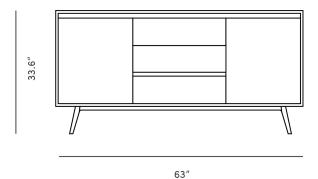

## Dimensions

63 in x 18.7 in x 33.6 in (Width x Depth x Height) All measurements are approximations.

18.7"