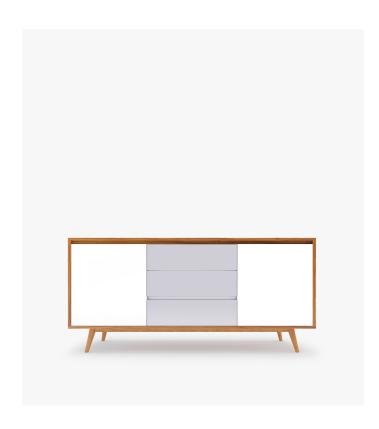

## Lucas Sideboard

The Lucas Sideboard is a subtle Scandinavian statement that will make your dining or living space look showroom spectacular. This modern piece features a touch of neutral color that is framed by luxurious wood veneer. Durable and eye-catching, this modern Danish sideboard will complete your interior with style.

## Details

This premium furniture piece features:

- FAS grade elm wood veneer
- White lacquer finish California Phase 2 Compliant MDF
- Italian-engineered soft-close drawers and cabinet doors
- Solid ash wood legs
- Light assembly required
- Interior dimensions: Drawers 21.25 x 14.75 x 4.5"; Cabinets 18.5 x 17 x 24.5"
- Clearance from floor: 5.5"