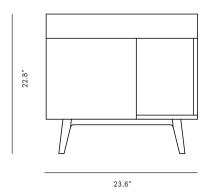

## Dimensions

23.6 in x 11.8 in x 22.8 in (Width x Depth x Height) All measurements are approximations.