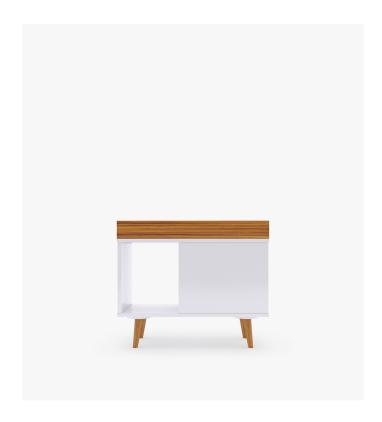

## Oliver Side Storage

The style of Danish modernism is explored in the Oliver Side Storage, an outstanding piece that adds artistic practicality to any home or office. The solid Ash wood and white lacquer base is topped with a removable wood veneer tray to create a multipurpose product that will fulfill your storage needs.

## Details

- FAS grade elm wood veneer
- California Phase 2 Compliant MDF
- White lacquer finish
- Removeable tray with magnetic base
- Solid ash wood legs
- Light assembly required, only legs are detached for your convenience