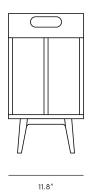

## Dimensions

23.6 in x 11.8 in x 22.8 in (Width x Depth x Height) All measurements are approximations.