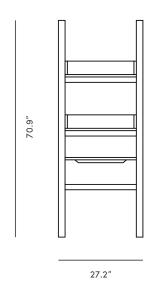

## Dimensions

27.2 in x 18.7 in x 70.9 in (Width x Depth x Height) All measurements are approximations.