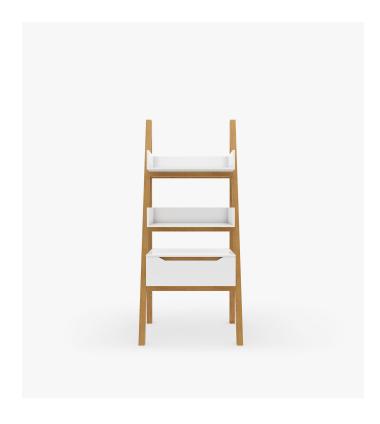

## Karla Display Unit

The Karla Display Unit will have you climbing to new style heights. This ladder-inspired shelving solution features open and enclosed storage constructed from environmentally responsible materials with a high quality finish. The solid Ash wood frame supports German MDF shelves and drawers that are powder coated in an ecologically conscious manner to ensure no water waste, hazardous air emissions, or volatile organic compounds such as formaldehyde or carbon monoxide. This green material is beautifully minimal while also resistant to stains and scratches, making it the perfect Scandinavian piece to house your belongings.

## Details

This premium Kure Collection furniture piece features:

- Advanced German MDF
- Eco-friendly powder coating endorsed by Singapore Green Label; no VOCs or formaldehyde
- Semi-matte textured finish resistant to scratches and water stains
- FSC© certified FAS grade elm wood veneer
- Soft-close drawers
- Solid ash wood frame
- Interior dimensions: Drawer: 20 x 12.75 x 4"
- Clearance from floor: 15.75"