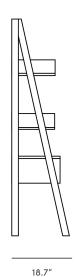

## Dimensions

27.2 in x 18.7 in x 70.9 in (Width x Depth x Height) All measurements are approximations.