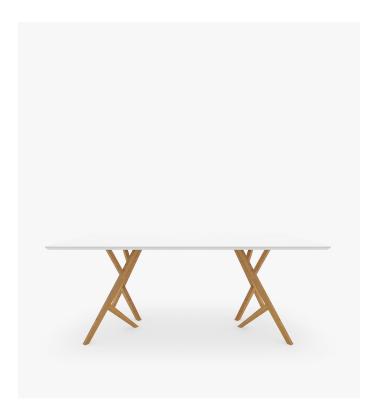

## Jonas Dining Table

Bring an element of nature into your home with the clever Jonas Dining Table. This modern Danish inspired furniture piece features solid ash wood table legs that echo tree limbs, with branching accents that provide extra support for the tabletop. The smooth white lacquer surface is clean and minimalist, ready to host anything from an ecclectic feast to a productive work session with ease.