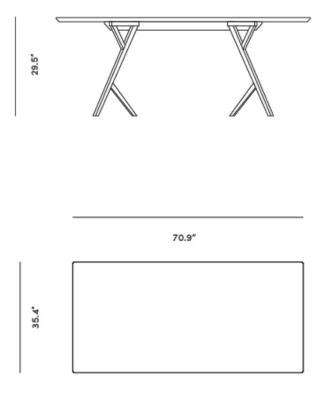

## Details

This premium furniture piece features:

- California Phase 2 Compliant MDF
- White lacquer surface
- Solid ash wood base

This product requires assembly.

Dimensions

70.9 in x 35.4 in x 29.5 in (Width x Depth x Height) All measurements are approximations.