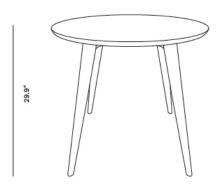

## Dimensions

39.4 in x 39.4 in x 29.9 in (Width x Depth x Height) All measurements are approximations.

Ø 39.4"