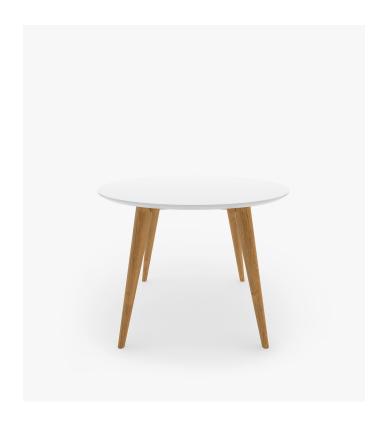

## **Dolf Dining Table**

Seat yourself at the Dolf Dining Table, a minimalist table with a modern Scandinavian spin. This beautifully understated table is the perfect partner for a bold dining set such as mid-century modern chairs, and could also balance a splashy art collection with ease.

## Details

This premium furniture piece features:

- California Phase 2 Compliant MDF White lacquer finish
- Solid ash wood base

This product requires assembly.