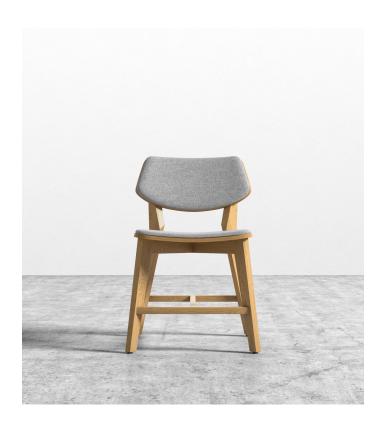

## Kasper Dining Chair

Scandinavian design is more than just practical shapes and minimalism. It is smart, functional, and exciting, even decades after it stormed the furniture industry. The Kasper Dining Chair is a perfect example of this still-evolving movement. Durably crafted from solid Ash wood with stabilizing accents, this upholstered and lightly cushioned chair is the ideal accompaniment for any table, no matter the style.

## Details

This premium Kure Collection furniture piece features:

- Modern felt upholstery
- Solid ash wood frame

This product ships assembled for your convenience.