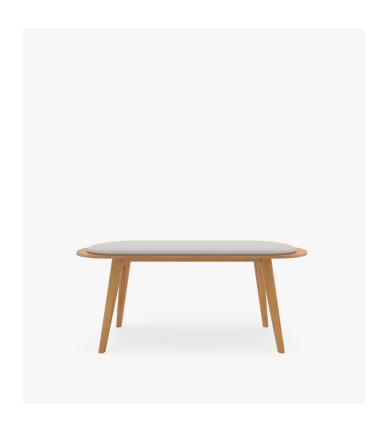

## Matti Bench

The Matti Bench is a modern take on mid-century Danish design. Previously limited to unsustainable teaks and traditional shapes, this shape is now available in environmentally friendly Ash wood crafted into a solid frame that supports the user effortlessly. The stunningly tapered legs ground a rounded base topped with a tweed cushion that forms a sophisticated seating solution for you and a loved one. Place the Matti Bench in any room, from a lobby to the base of a bed, to finish off an interior with contemporary sophistication.

## Details

This premium Kure Collection furniture piece features:

- Modern fabric upholstery
- Solid ash wood base

This product ships assembled for your convenience.