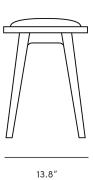

## Dimensions

39.4 in x 13.8 in x 17.7 in (Width x Depth x Height) All measurements are approximations.