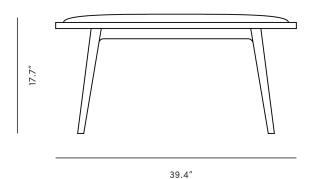

## Dimensions

39.4 in x 13.8 in x 17.7 in (Width x Depth x Height) All measurements are approximations.