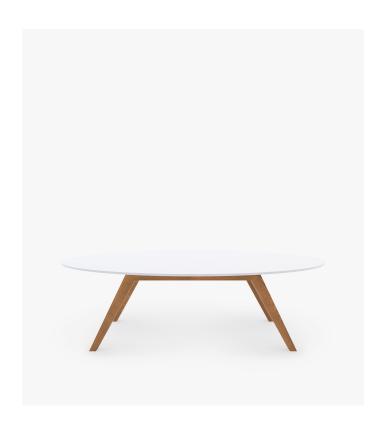

## **Dolf Oval Coffee Table**

The Dolf Coffee Table is a blank slate that lets your style speak freely. It features sleek lines, a solid ash wood base and a fresh white lacquer table top. Minimalist with a touch of Scandinavian flair from its angled legs, this foundation item provides a perfect base for any interior, whether it is an eclectic artist's studio or an elegant living room.

## Details

- California Phase 2 Compliant MDF
- White lacquer finish
- Solid ash wood base in natural or walnut finish

This product requires assembly.