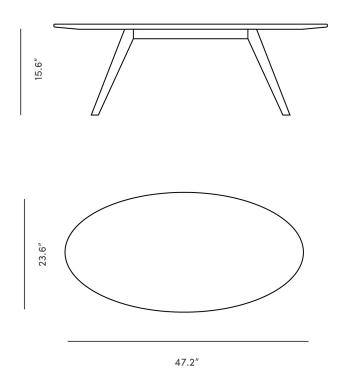

## Dimensions

47.2 in x 23.6 in x 15.6 in (Width x Depth x Height) All measurements are approximations.