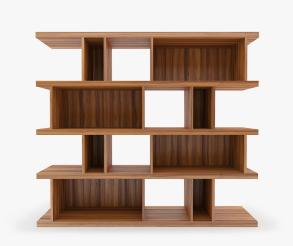

## **Elias Bookshelf**

Multitasking is rarely as appealing as it is with the Elias Bookshelf. This functional furniture piece juggles visual appeal, storage capabilities and architectural duty as a potential wall divider. Featuring environmentally friendly wood veneers and durable German MDF, this bookshelf is ideal in any space in need of some Scandinavian artistry. It features securely stacked geometric shapes that can house your belongings inside or beside the cubes. Display your gorgeous books and valuables in this creative, practical design.

## Details

This premium Kure Collection furniture piece features:

- Advanced German MDF
- FSC-certified FAS grade elm wood veneer

Small shelf:  $6.75"W \times 14.75"D \times 15.75"H$ Medium shelf:  $12.25"W \times 15.5""D \times 15.75"H$ Large shelf:  $26.5"W \times 14.75"D \times 15.75"H$ 