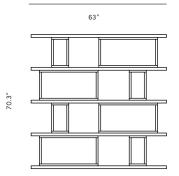

## Dimensions

63 in x 15.5 in x 70.3 in (Width x Depth x Height) All measurements are approximations.

15.5″