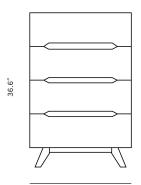

## Dimensions

23.6 in x 19.5 in x 36.6 in (Width x Depth x Height) All measurements are approximations.

23.6"

19.5″