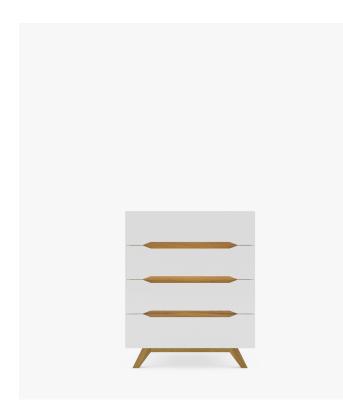

## **Mikkel Dresser**

The Mikkel Dresser is a space conscious and spacious four drawer unit that effortlessly accommodates your storage needs. Designed with a minimalist edge, precise grooving replaces the traditional handle on smooth gliding soft-close drawers. This item utilizes a solid ash wood base and white lacquer coating for a sophisticated finish and a modern two-tone color effect.

## Details

- FAS grade elm wood veneer California Phase 2 Compliant MDF
- White lacquer finish Solid ash wood base .
- .
- Italian-engineered soft-close drawers .
- No assembly required .

## Dimensions

23.6 in x 19.5 in x 36.6 in (Width x Depth x Height) All measurements are approximations.

23.6"

19.5″