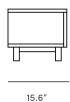

## Dimensions

70.9 in x 15.6 in x 15.4 in (Width x Depth x Height) All measurements are approximations.