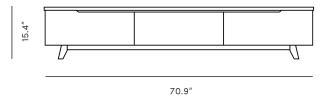

## Dimensions

70.9 in x 15.6 in x 15.4 in (Width x Depth x Height) All measurements are approximations.