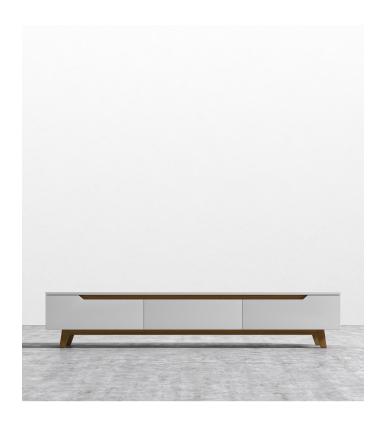

## Mikkel TV Stand

Conceal your cords and consoles with confidence in the Mikkel TV Stand. Three spacious drawers accommodate your storage needs effortlessly, while the modern form creates the perfect base for a wall-mounted or standing TV. This item utilizes a durable, solid Ash wood base and white lacquer finish for a strong foundation and sophisticated finish. Built for daily use, this item is a space efficient and affordable investment piece that can complement any home.

## Details

This premium furniture piece features:

- Choice of elm wood or walnut veneer
- White lacquer finish California Phase 2 Compliant MDF
- Italian-engineered soft-close drawers
  Interior dimensions: Drawer A: 20.5 x 12.75 x 5.5"; Drawer B: 20.75 x 12.75 x 5.5"; Drawer C: 20.5 x 12.75 x 5.5"
- Clearance from floor: 3.25" Light assembly required