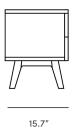

## Dimensions

70.9 in x 15.7 in x 20.5 in (Width x Depth x Height) All measurements are approximations.