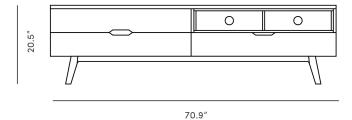

## Dimensions

70.9 in x 15.7 in x 20.5 in (Width x Depth x Height) All measurements are approximations.