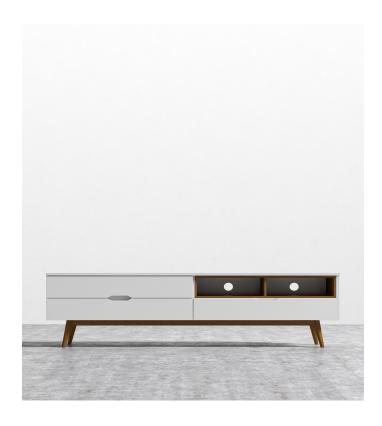

## Nilsson TV Stand

The Nilsson TV Stand offers an unexpected variety of storage solutions for such a sleek design. Able to fit in any space comfortably, this asymmetrical Scandinavian piece shows off open shelving and generous gliding drawers for chic displays and hideaway options. Environmentally friendly, durable, and subtly stylish, this modern Danish-inspired furniture piece will flatter any living space.

## Details

This premium furniture piece features:

- California Phase 2 Compliant MDF
- White lacquer finish
- Italian-engineered soft-close drawers
- Choice of elm wood or walnut veneer
- Solid ash wood base in natural or walnut finish
  Interior dimensions: Drawers: 31 x 13 x 3.5"; Open Compartments: 16
- x 14 x 4.75"
- Clearance from floor: 5.5"
- Light assembly required