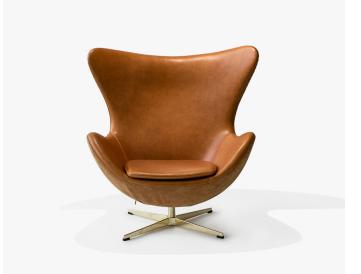

## Egg Chair - Limited Edition

Nubuck leather and a gold chrome base make this limited edition of the iconic mid-century Egg Chair even more unique and coveted. This premium reproduction is durably cushioned with a curving structure that conforms to the body. It also tilts and swivels 360°, ideal for a home or office environment. The limited edition Egg Chair is a gorgeous investment that will undoubtedly please you for years to come.

## Details

This premium Rove Concepts reproduction features:

- Premium full grain aniline dyed and Nubuck leather upholstery
- Hand-stitched using braided lockstitch technology
- Curvature-true fiberglass shell
- High density CA-117 cushioning
- PU-injected foam wrapped in synthetic Dacron silk
  360 degree swivel
- Polished stainless steel base with gold chrome finish