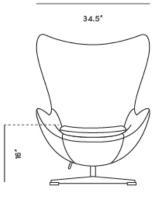

## Dimensions

34.5 in x 32 in x 42 in (Width x Depth x Height) Seat Height: 16 in Seat Depth: 18 in Arm Height: 22.75 in All measurements are approximations.