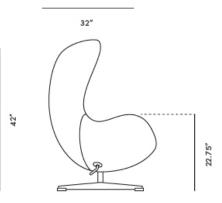

## Dimensions

34.5 in x 32 in x 42 in (Width x Depth x Height) Seat Height: 16 in Seat Depth: 18 in Arm Height: 22.75 in All measurements are approximations.