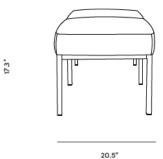

## Dimensions

 $60.2 \mbox{ in } x \ 20.5 \mbox{ in } x \ 17.3 \mbox{ in (Width } x \ Depth \ x \ Height)$  All measurements are approximations.

60.2"