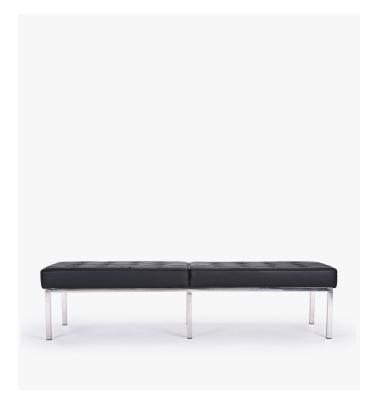

## Florence 3 Seater Bench

Like so many groundbreaking designs that became the gold standard for the industry, this signature bench is characterized by the mid-century modern desire for functional perfection. The Florence Bench is the ideal complement to the eponymous Florence lounge collection. Crafted with distinct, individually sewn squares on a chrome base, this premium bench is available in regular and three seater sizes in your choice of fabric or leather. Place at the end of a bed, in an entryway, or a living room, for a sophisticated seating addition.

## Details

This premium Rove Concepts reproduction features:

- Premium upholstery
- Fully attached seat cushion
- Heavy gauge stainless steel
  Polished chrome base
- Polished chrome base

This item is not manufactured by or affiliated with the original designer(s) and associated parties.