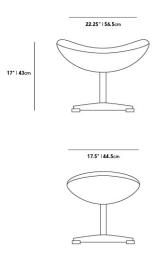

## Dimensions

22.25 in x 17.5 in x 17.25 in (Width x Depth x Height) All measurements are approximations.