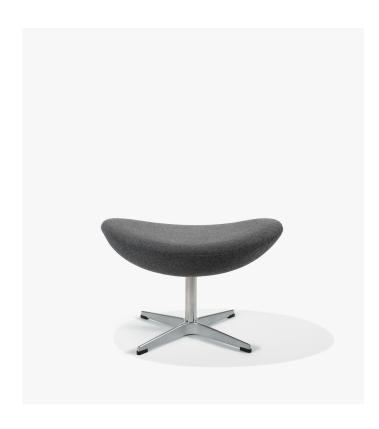

## Egg Ottoman

The Egg Ottoman is part of an undeniably iconic duo inspired by modern Danish design. Its fluid lines create a sense of movement that is a perfect example of the Organic Functionalism movement of the mid-century era. There is no unnecessary adornment so the piece is stunning, practical and undeniably comfortable, especially when paired with the Egg Chair.

## Details

This premium Rove Concepts reproduction features:

- Premium upholstery Hand-stitched using braided lockstitch technology Curvature-true fiberglass shell
- High density cushioning
- PU-injected foam wrapped in synthetic Dacron silk
- 360 degree swivel
- Polished aluminum base resistant to chipping and flaking