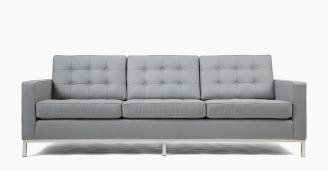

## Florence Sofa

The Florence Sofa is a premium reproduction inspired by American mid-century modern design. The iconic tufted and structured cushions feature a perfectly angled back and comfortable seat with strongly reinforced stitching and piping. A favorite of many interior designers and furniture fans alike, this timeless sofa is also available as an armchair or loveseat. Let this piece complement your current aesthetic or create a full living room set in your choice of upholstery.

## Details

This premium Rove Concepts reproduction features:

- .
- Premium upholstery High density CA-117 cushioning
- PU-injected foam wrapped in synthetic Dacron silk
- Wood box frame construction
- Polished stainless steel base resistant to chipping and flaking
- Corner stainless steel base joints are fully welded, ground, sealed and . sanded
- Floor protective pads included
- Matching armchair and loveseat are available