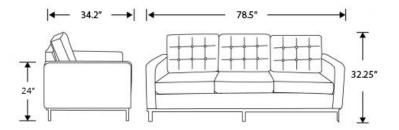

This item is not manufactured by or affiliated with the original designer(s) and associated parties.

Dimensions

78.5 in x 34.2 in x 32.25 in (Width x Depth x Height) Seat Height: 17 in Seat Depth: 21.5 in Arm Height: 24 in All measurements are approximations.