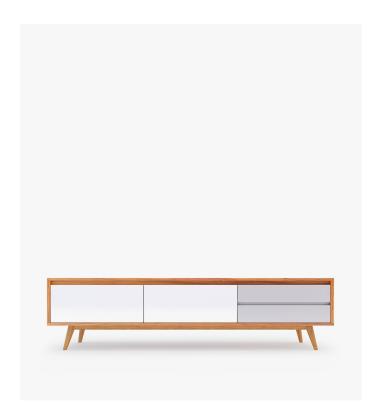

# Lucas TV Stand

The Lucas TV Stand is solidly encased with elm wood veneer made of environmentally friendly FAS grade timber. Enforced for durability and color-contrasted for a modern appeal, our drawers and cabinet doors are finished with crisp white and grey lacquer. Built with a base made of solid ash wood, this classic Danish inspired piece is fit to support a TV or multimedia system with ease.

#### Details

This premium furniture piece features:

- FAS grade elm wood veneer
- Eco-friendly lacquer finish California Phase 2 Compliant MDF
- Italian-engineered soft-close drawers and cabinet doors
- Solid ash wood legs
- Light assembly required