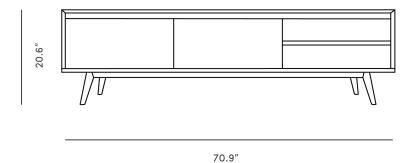

## Dimensions

70.9 in x 15.5 in x 20.6 in (Width x Depth x Height) All measurements are approximations.

15.5"