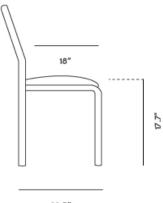

## Details

This premium furniture piece features:

- •
- Modern fabric upholstery Solid ash wood frame Seat Height: 17.7"
- .

This product ships assembled for your convenience.

Dimensions

17.7 in x 22.5 in x 32.5 in (Width x Depth x Height) Seat Height: 17.7 in Seat Depth: 18 in All measurements are approximations.

22.5"