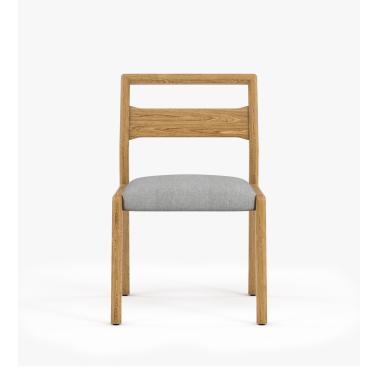

## Adele Chair

Straight cut clean lines create the ultimately simple Adele Chair. Perfectly designed and made from solid ash wood, this chair adds a modest sophistication to any dining room. Stylish and durable upholstery adds gentle cushioning and a subtle contrast to the overall wood features.

## Details

This premium furniture piece features:

- •
- Modern fabric upholstery Solid ash wood frame Seat Height: 17.7"
- .

This product ships assembled for your convenience.

Dimensions

17.7 in x 22.5 in x 32.5 in (Width x Depth x Height) Seat Height: 17.7 in Seat Depth: 18 in All measurements are approximations.