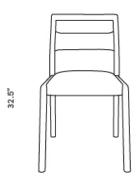

## Details

This premium furniture piece features:

- •
- Modern fabric upholstery Solid ash wood frame Seat Height: 17.7"
- .

This product ships assembled for your convenience.

Dimensions

17.7 in x 22.5 in x 32.5 in (Width x Depth x Height) Seat Height: 17.7 in Seat Depth: 18 in All measurements are approximations.