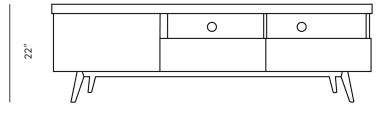

## Dimensions

70.9 in x 15.5 in x 22 in (Width x Depth x Height) All measurements are approximations.

70.9"