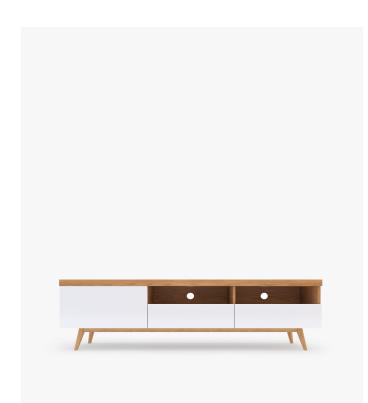

## Andrej TV Console

Another example of traditional meets modern, the Andrej TV Console is an asymmetrical piece built with beautiful design and the highest quality materials. Wood veneer meets white lacquer for clean-lined front doors and an expansive top surface that can host anything from movie nights to a refreshing garden of houseplants.

## Details

This premium furniture piece features:

- FAS grade elm wood veneer .
- White lacquer finish California Phase 2 Compliant MDF
- Italian-engineered soft-close drawers and cabinet doors .
- Solid ash wood base
- Interior dimensions: Drawers: 20.5 x 12.75 x 3.75"; Cabinet: 21.5 x 14 x 8.75"; Open Compartment A: 23.25 x 14 x 5.5"; Open Compartment B: 22.25
- x 14 x 5.5" Clearance from floor: 5.75"
- . Light assembly required