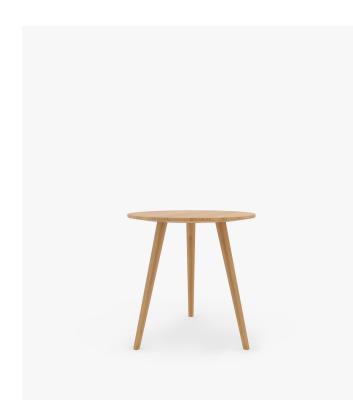

## Jens End Table

Small and unassuming, yet simply elegant. The Jens End Table is the side piece that becomes the center of attention. Tri-pod legs are made from solid Ash wood for a stable foundation for any complimentary table lamp or decorative piece. Environmentally friendly FSC certified wood veneer completes this classic design.

## Details

This premium Kure Collection furniture piece features:

- FSC© certified FAS grade elm wood veneer
- Solid ash wood base

This product requires assembly.

Dimensions

19.7 in x 19.7 in x 21.5 in (Width x Depth x Height) All measurements are approximations.