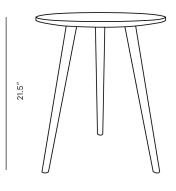

## Details

This premium Kure Collection furniture piece features:

- FSC© certified FAS grade elm wood veneer
- Solid ash wood base

This product requires assembly.

Dimensions

19.7 in x 19.7 in x 21.5 in (Width x Depth x Height) All measurements are approximations.