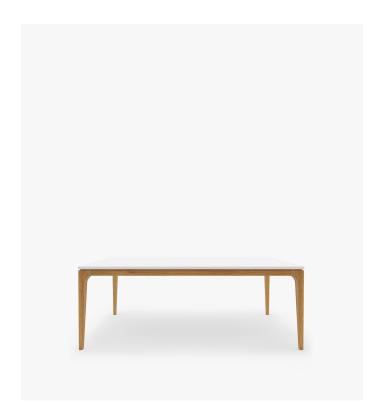

## Lars Coffee Table

The Lars Coffee Table epitomizes modern Nordic functional design. Clean cut solid Ash wood provides a sturdy foundation, topped a white powder coat for a smooth finish. The large rectangular size of this piece offers adequate surface space for complimentary table top items or to be left as a quiet minimalist space.

## Details

This premium Kure Collection furniture piece features:

- Advanced MDF
- Eco-friendly powder coating with a semi-matte textured finish Solid ash wood base

This product requires assembly.