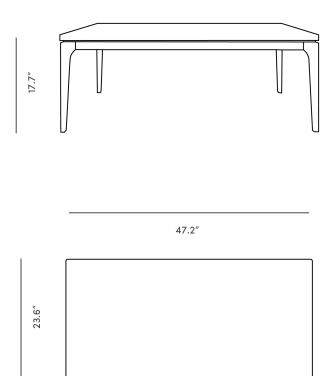

## Dimensions

47.2 in x 23.6 in x 17.7 in (Width x Depth x Height) All measurements are approximations.