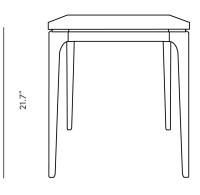

## Dimensions

19.7 in x 19.7 in x 21.7 in (Width x Depth x Height) All measurements are approximations.

19.7"