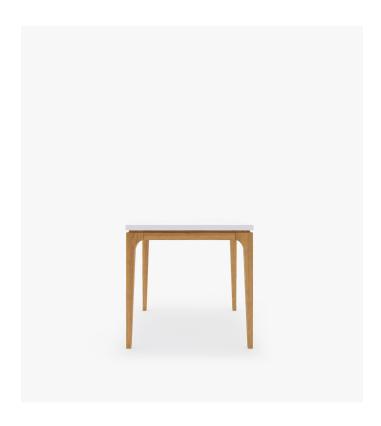

## Lars Side Table

The Lars Side Table epitomizes the modern Nordic functional design. Clean cut solid Ash wood provides a sturdy foundation, topped with white powder coated German MDF for a clean finish. It™s precisely square dimensions make this cubist piece easily adaptable for any grand or modest space.

## Details

This premium Kure Collection furniture piece features:

- Advanced German MDF Eco-friendly powder coating endorsed by Singapore Green Label; no VOCs or formaldehyde
- Semi-matte textured finish resistant to scratch, abrasion and water
- Solid ash wood base