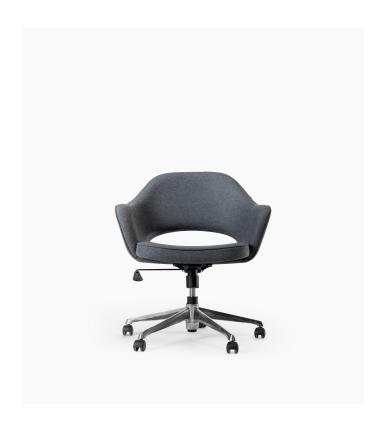

## **Executive Task** Armchair

The Executive Task Armchair is a uniquely organic office chair designed to conform to the human body for maximum comfort. Crafted and perfected over the years with a reinforced carbon fiber frame and densely soft foam cushioning like the stagnant side and armchair counterparts, this sculptural piece sits atop an aluminum five-point swiveling base for balance and mobility.

## Details

This premium Rove Concepts reproduction features:

- Premium upholstery
  Hand-stitched using braided lockstitch technology
  Curvature-true fiberglass shell
- High density CA-117 cushioning
- PU-injected foam wrapped in synthetic Dacron silk
- Polished aluminum base
- Strong tubular steel column
- Available with casters