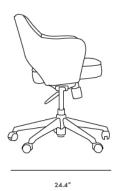

## Dimensions

27.6 in x 24.4 in x 31.9 in (Width x Depth x Height) Seat Height: 16.1-20.1 in Arm Height: 24.8-28.7 in All measurements are approximations.