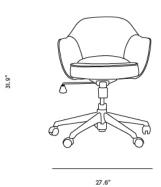

## Dimensions

27.6 in x 24.4 in x 31.9 in (Width x Depth x Height) Seat Height: 16.1-20.1 in Arm Height: 24.8-28.7 in All measurements are approximations.