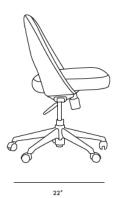

## Dimensions

22.4 in x 22 in x 31.9 in (Width x Depth x Height) Seat Height: 16.1-20.1 in All measurements are approximations.