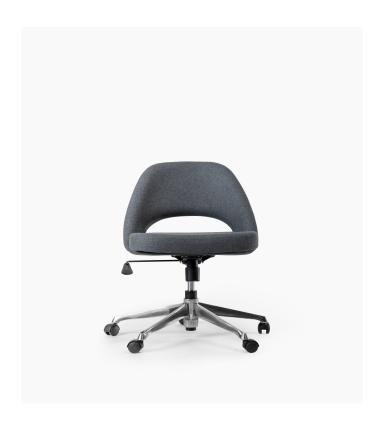

## **Executive Task Side** Chair

The Executive Task Side Chair is a uniquely organic office chair designed to conform to the human body for maximum comfort. Crafted and perfected over the years with a reinforced carbon fiber frame and densely soft foam cushioning like the stagnant side and armchair counterparts, this sculptural piece sits atop an aluminum five-point swiveling base for balance and mobility.

## Details

This premium Rove Concepts reproduction features:

- Premium upholstery
  Hand-stitched using braided lockstitch technology
- Curvature-true fiberglass shell
- High density CA-117 cushioning
- PU-injected foam wrapped in synthetic Dacron silk
- Polished aluminum base
- Strong tubular steel column
- Available with casters