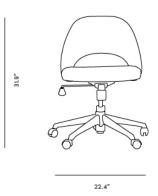

## Dimensions

22.4 in x 22 in x 31.9 in (Width x Depth x Height) Seat Height: 16.1-20.1 in All measurements are approximations.