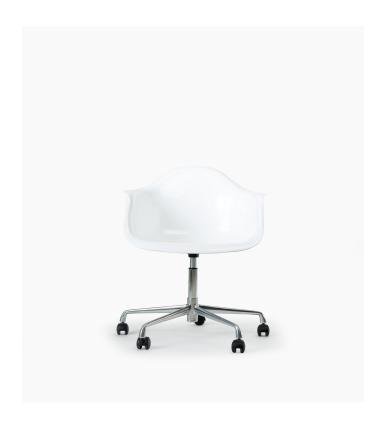

## DAR Task Chair - Fiberglass

The DAR Fiberglass Task Chair is a practical version of the original fiberglass armchairs. The molded fiberglass shell is contoured to provide hours of comfort and sits atop an aluminum five-point swiveling base for stability and movement. This delightful chair ideally comforts the contours of the body and will complement any living room, office, or commercial space.

## Details

This premium Rove Concepts reproduction features:

- Molded fiberglass shell
- White gloss finish
- Polished aluminum base
- Strong tubular steel column
- Available with casters
- Seat Height 18.10"