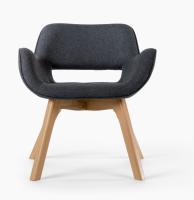

## A310H Space Dining Chair

The softly contoured A310H Space Dining Chair is a great example of modern organic form. Its stout asymmetrical shape and gracious cushioning ensures comfort as well as an inviting design made for the eclectic modern home. Featuring a cutout in the back of the chair for easy handling, and available in a wide range of colors, this dining chair is the complete package.

## Details

This premium Rove Concepts reproduction features:

- Premium upholstery Curvature-true fiberglass shell High density CA-117 cushioning
- PU-injected foam wrapped in synthetic Dacron silk .
- Solid beech wood legs .