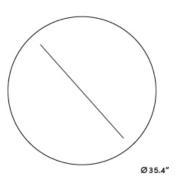

## Dimensions

35.4 in x 35.4 in x 15.4 in (Width x Depth x Height) All measurements are approximations.