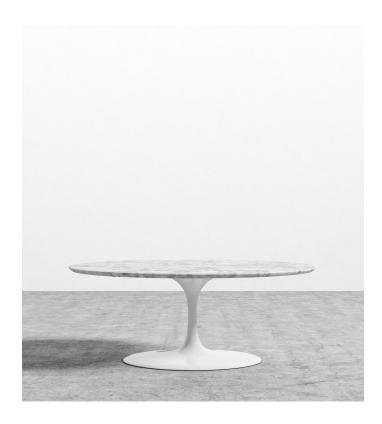

## Tulip Coffee Table - Round

The Tulip Table series is a premium reproduction line inspired by Finnish and American mid-century architecture, a period vastly characterised by the simplification of everyday living. Smooth marble sits atop a glossy white base for a sophisticated profile that is instantly recognizable. The unique single pedestal base is made from strong cast aluminum to reliably support a heavy marble top while eliminating the unnecessary clutter of legs underneath.

## Details

This premium Rove Classics reproduction features:

- Choice of Carrara or Calacatta Oro marble
- Finished with natural sealant
- Beveled underside edge
- Cast aluminum base with gloss finish
- Base has 5-step powder coat resistant to chipping
- Round shape
- Assembly is required
- Diameter may vary by approximately 0.5"
- Natural markings may vary