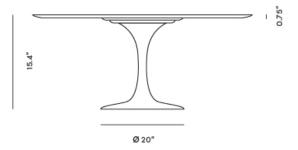

## Dimensions

35.4 in x 35.4 in x 15.4 in (Width x Depth x Height) All measurements are approximations.