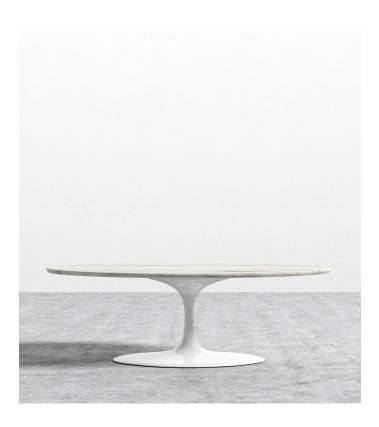

## Tulip Coffee Table -Oval

The Tulip Table series is a premium reproduction line inspired by Finnish and American mid-century architecture, a period vastly characterised by the simplification of everyday living. Smooth marble sits atop a glossy white base for a sophisticated profile that is instantly recognizable. The unique single pedestal base is made from strong cast aluminum to reliably support a heavy marble top while eliminating the unnecessary clutter of legs underneath.

## Details

This premium Rove Classics reproduction features:

- Choice of Carrara, Calacatta Gold, or Calacatta Oro marble
- Finished with natural sealant
- Beveled underside edge
- Cast aluminum base with gloss finish
- 5-step powder coat resistant to chipping
- Oval shape
- Assembly is required
- Diameter may vary by approximately 0.5"
- Natural markings may vary