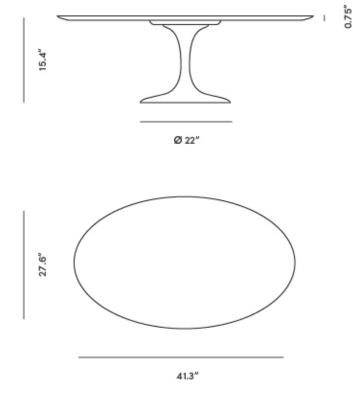

## Dimensions

41.3 in x 27.6 in x 15.4 in (Width x Depth x Height) All measurements are approximations.