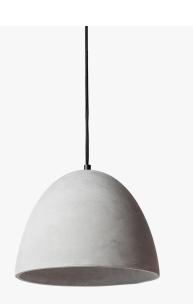

## Modern Concrete Pendant

The concrete pendant is a bold minimal piece that has the ability to change the ambiance of an entire room. Hanging heavy overhead, the concrete pendant is a strong contemporary industrial piece that can stand on its own.

## Details

- Black metal canopy
- Black cable
- Concrete shade Max 60W •
- .
- Compatible with E26 Medium Standard light bulb base
- Light bulb not included . .
- Light assembly required Lighting products are final sale. .

## Dimensions

12 in x 12 in x 60 in (Width x Depth x Height) All measurements are approximations.