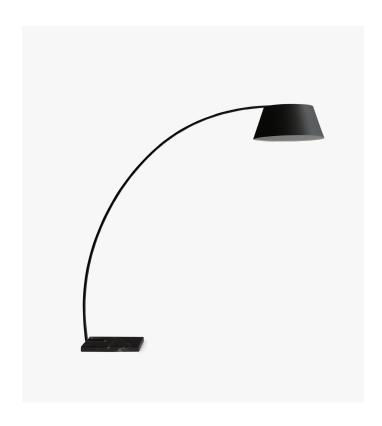

## Arc Floor Lamp - Black

Proposing a dramatic arch over a sofa or dining space, the Arc Floor Lamp is the perfect solution to overhead lighting without going into the ceiling. Painted metal reaches over 6 feet high, weighted by a solid marble base. Fabric is used for the shade, gently muting the lighting for a subtle room-filling ambiance. Available in black or white.

## Details

- Black fabric shade
- Matte black painted metal body Black cable with foot switch
- Black marble base
- Max 60W
- Compatible with E26 Medium Standard light bulb base
- Light bulb not included
- Light assembly required
- Lighting products are final sale.