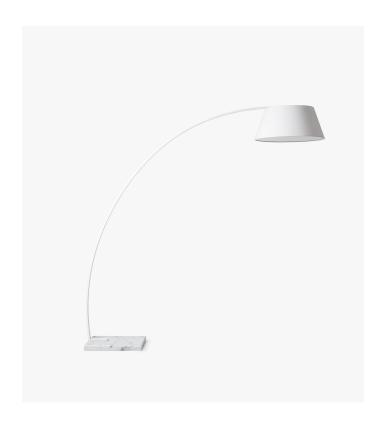

## Arc Floor Lamp - White

Proposing a dramatic arch over a sofa or dining space, the Arc Floor Lamp is the perfect solution to overhead lighting without going into the ceiling. Painted metal reaches over 6 feet high, weighted by a solid marble base. Fabric is used for the shade, gently muting the lighting for a subtle room-filling ambiance. Available in black or white.

## Details

- White fabric shade
- Matte white painted metal body
- White cable with foot switch
- White marble base
- Max 60W
- Compatible with E26 Medium Standard light bulb base
- Light bulb not included
- Light assembly required
- Lighting products are final sale.