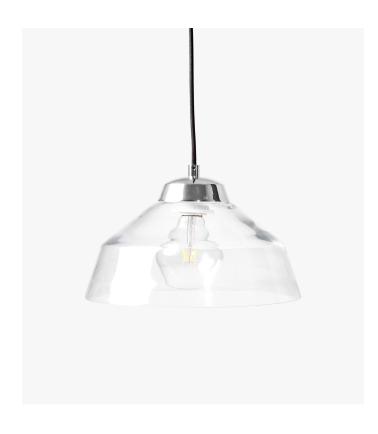

## Farmhouse Glass **Pendant**

The Clear Glass Pendant is ideal over dining tables and kitchen islands and offers an unassuming addition to the décor. Simple yet simply creative, the clear glass pendant is matched with a chrome metal canopy and sleek black cable in this hanging overhead light.

## Details

- Chrome metal canopy
- Black cable
- Clear glass shade Max 60W
- Compatible with E26 Medium Standard light bulb base
- Light bulb not included
- Light assembly required
- Lighting products are final sale.