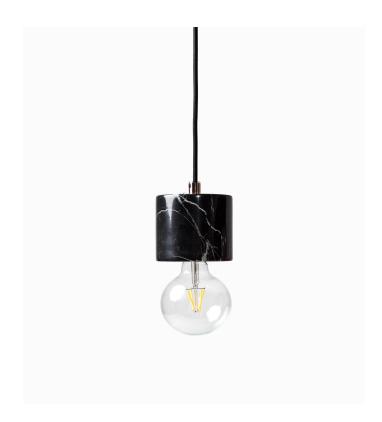

## Bare Bulb Marble Pendant - Black

Designed to showcase intricate vintage Edison-style light bulbs, the Bare Bulb Marble Pendant hangs straight from the ceiling to create an undisturbed gentle spotlight. Clean-cut marble is used for the central point of this pendant offering a seamless, timeless appeal to this piece. Available in black or white.

## Details

- Copper metal canopy Black textile cable
- Black marble shade Max 60W
- Compatible with E26 Medium Standard light bulb base Light bulb not included
- No assembly required
- Lighting products are final sale.