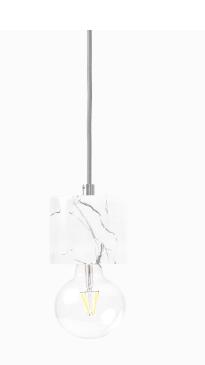

## Bare Bulb Marble Pendant - White

Designed to showcase intricate vintage Edison-style light bulbs, the Bare Bulb Marble Pendant hangs straight from the ceiling to create an undisturbed gentle spotlight. Clean-cut marble is used for the central point of this pendant offering a seamless, timeless appeal to this piece. Available in black or white.

## Details

- Chrome metal canopy
- Silver textile cable
- White marble shade Max 60W .
- .
- Compatible with E26 Medium Standard light bulb base Light bulb not included
- .
- .
- No assembly required Lighting products are final sale. .

Dimensions

4 in x 4 in x 60 in (Width x Depth x Height) All measurements are approximations.