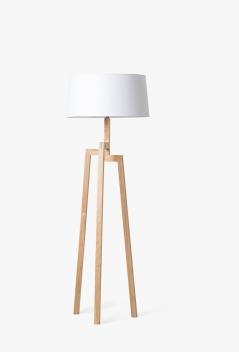

## Nordic Floor Lamp

The Nordic Floor Lamp is purposefully asymmetrical yet balanced in true Nordic design style. A tripod base is made from three uniquely stacked wood parts and white features are brought to life with a fabric shade for delicate symbiosis. Also available as a table lamp.

## Details

- Wood body White fabric shade
- White textile cable with line on-off switch Max 60W

- Light bulb not included Compatible with E26 Medium Standard light bulb base .
- Light assembly required .
- Lighting products are final sale. .

## Dimensions

20 in x 20 in x 64 in (Width x Depth x Height) All measurements are approximations.