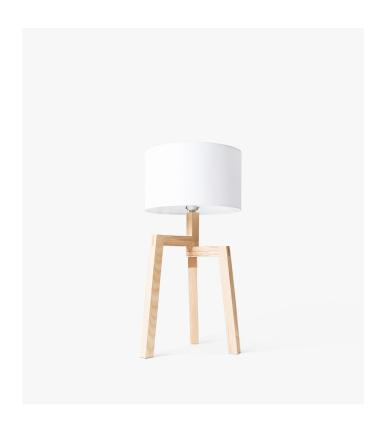

## Nordic Table Lamp

The Nordic Table Lamp is purposefully asymmetrical yet balanced in true Nordic design style. A tripod base is made from three uniquely stacked wood parts and white features are brought to life with a fabric shade for delicate symbiosis. Also available as Floor Lamp.

## Details

- Wood body White fabric shade
- White textile cable with line on-off switch Max 60W

- Light bulb not included
  Compatible with E26 Medium Standard light bulb base
- Light assembly required
- Lighting products are final sale.