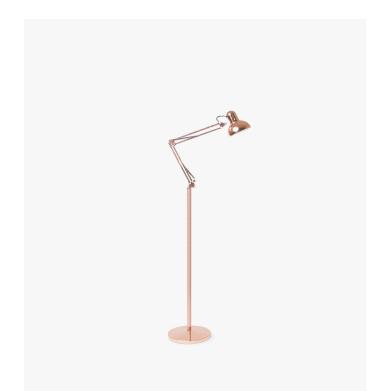

## **Industrial Floor Lamp**

The Industrial Floor Lamp provides mechanical functionality with the vintage charm and warmth of copper tones. A sturdy adjustable spotlight looms over desktops and workspaces for heavy tasking, while leaving your tabletop space undisturbed. The Industrial Floor Lamp is also suitable beside chairs or sofas, shone down for reading or up for ambiant lighting.

## Details

- Adjustable 5' metal frame
- Painted copper finish
- Painted black cable with switch •
- Max 60W
- Compatible with E26 Medium Standard light bulb base Light bulb not included
- .
- No assembly required .
- Lighting products are final sale. .

Dimensions

10 in x 10 in x 60 in (Width x Depth x Height) All measurements are approximations.