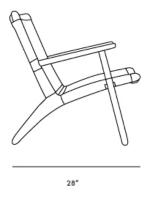

## Dimensions

28.7 in x 28 in x 28.7 in (Width x Depth x Height) All measurements are approximations.

28.7"