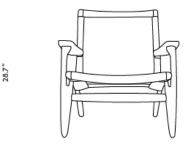

## Dimensions

28.7 in x 28 in x 28.7 in (Width x Depth x Height) All measurements are approximations.

28.7"