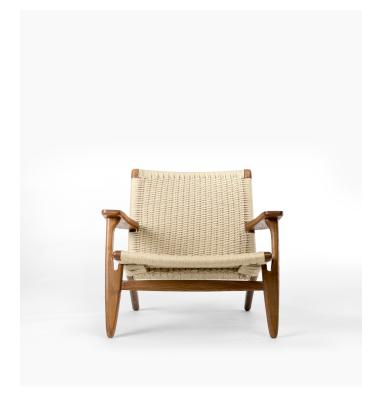

## CH25 Easy Chair

The CH25 Easy Chair was one of the first chairs inspired by modern Danish design and has sustained popularity for its ease of comfort and adaptability as a simple lounge chair. It was a revolutionary contribution to structural design for its use of woven paper cord as a substitution material during the Second World War. It takes a skilled craftsman 30 hours to hand weave this pattern for the unique seat and back, resulting in an incredible lounge chair with the timeless warmth of wicker and wood.

## Details

This premium Rove Concepts reproduction features:

- Solid ash wood with natural or walnut stain
- Hand woven paper cord seat, updated for 2019
- Seat height 14 inches

This item is not manufactured by or affiliated with the original designer(s) and associated parties.

## Dimensions

28.7 in x 28 in x 28.7 in (Width x Depth x Height) All measurements are approximations.

28.7"