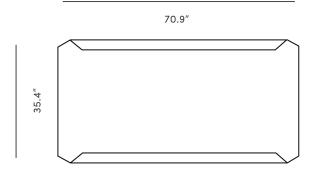

## Dimensions

70.9 in x 35.4 in x 29.9 in (Width x Depth x Height) All measurements are approximations.