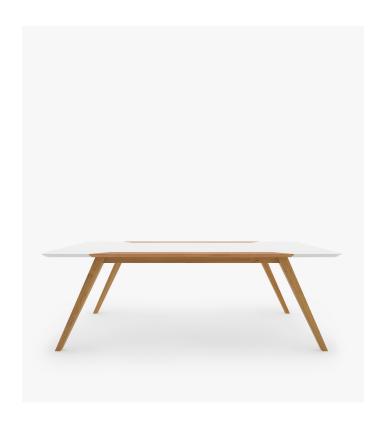

## **Erik Dining Table**

The smooth beveled edges of the Erik Dining Table are sophisticated, while a solid wood base and elm veneer add a warm touch. The sleek lacquer coated top provides a modern contrast against the natural wood tones, with space for a family feast or a complicated work proposal. Designed in the fashion of Nordic minimalism the Erik Dining Table is a practical piece for any home.

## Details

This premium furniture piece features:

- California Phase 2 Compliant MDF
- White lacquer finish
- FAS grade elm wood veneer
- Solid ash wood legs

This product requires assembly.