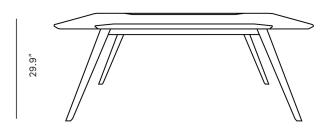

## Dimensions

70.9 in x 35.4 in x 29.9 in (Width x Depth x Height) All measurements are approximations.