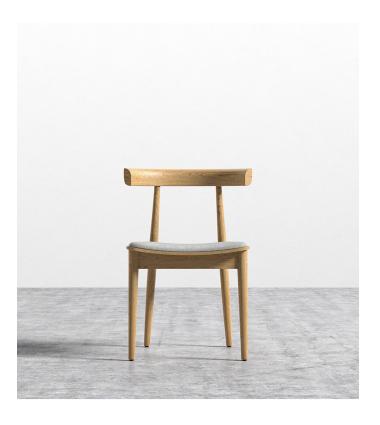

## Anders Dining Chair

Tapered legs and elegant curves create the sleek profile of the Anders Dining Chair. Carved from solid Ash wood, the polished frame boasts a true Danish style design with a single curved backrest that provides both comfort and support. This wood craftsmanship is paired with a lightly padded seat upholstered in complementary tweed.

## Details

This premium furniture piece features:

- Modern fabric upholstery
- Solid ash wood frame

This product ships assembled for your convenience.

Dimensions

18 in x 19.5 in x 30.5 in (Width x Depth x Height) Seat Height: 18.5 in All measurements are approximations.