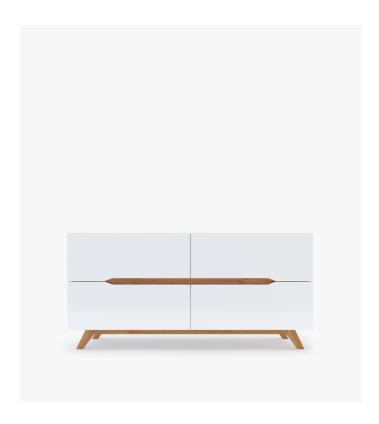

## Erik Sideboard

The future looks bright with the Erik Sideboard. This modern storage unit features a vibrant white powder coated finish applied to advanced German MDF, for a clean and polished look that is also durable for everyday life. Large drawers hold plenty while solid wood legs support the weight of everything above.

## Details

This premium Kure Collection furniture piece features:

- Advanced German MDF
- Eco-friendly powder coating endorsed by Singapore Green Label; no VOCs or formaldehyde and
- Semi-matte textured finish resistant to scratch, abrasion and water stains or
- FSC© certified FAS grade elm wood veneer
- Soft-close drawers
- Solid ash wood base

This product ships assembled for your convenience. Only the legs are detached for their protection.