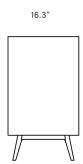

## Dimensions

47.2 in x 16.3 in x 28.7 in (Width x Depth x Height) All measurements are approximations.