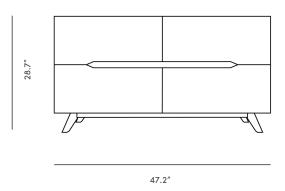

## Dimensions

47.2 in x 16.3 in x 28.7 in (Width x Depth x Height) All measurements are approximations.