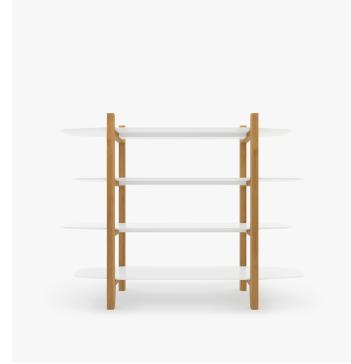

## **Niels Bookshelf**

The Niels Bookshelf is a practical unit that will add character to any space. This simple structure mimics the industrial form of a ladder with four generous shelves for ample storage and display. Clean lines represent the modern Nordic aesthetic of this lofty configuration, ideal for showcasing your favorite books or collectibles in any home or office.

## Details

This premium Kure Collection furniture piece features:

- .
- California Phase 2 Compliant MDF Eco-friendly powder coating with semi-matte textured finish
- Solid ash wood frame .

This product requires assembly.