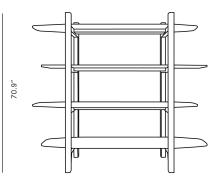

## Dimensions

74.8 in x 19.7 in x 70.9 in (Width x Depth x Height) All measurements are approximations.

74.8″

19.7″