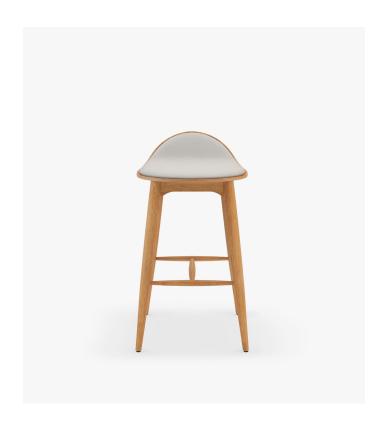

## Jesper Barstool

Rounded edges project a playful vibe to this Danish-inspired barstool. Thin tapered legs match the youthful exuberance of the design, but its ability to withstand movement and weight attributed to its solid wood frame demonstrate  $\mathsf{Jesper}^\mathsf{TM} s$ sure sophistication. Dressed with a complementary tweed upholstery, the Jesper Barstool is a fine choice for any bar or dining room.

## Details

This premium Kure Collection furniture piece features:

- Modern fabric upholstery Solid ash wood frame
- Seat Height: 29.3"

This product ships assembled for your convenience.