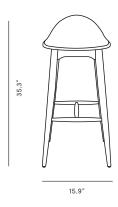

## Dimensions

15.9 in x 17.3 in x 35.3 in (Width x Depth x Height) All measurements are approximations.