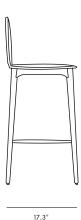

## Dimensions

15.9 in x 17.3 in x 35.3 in (Width x Depth x Height) All measurements are approximations.