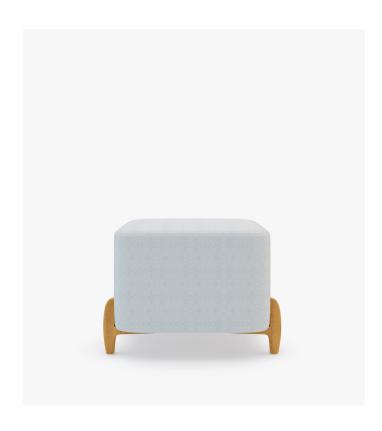

## Lotte Ottoman

Without taking away more real estate than a room can typically afford, this ottoman adds comfort and seating important to any space. This is also a great table-like surface space to put things on top of. Admire the unique legs and soft cushioning of the attractive Lotte Ottoman as you tie your shoes, kick your feet up or grab a seat around the coffee table; the Lotte Ottoman is versatile for any living room or entry way.

## Details

This premium Kure Collection furniture piece features:

- Modern fabric upholstery High density CA-117 cushioning
- Solid ash wood legs

This product ships assembled for your convenience. Only the legs are detached for their protection.