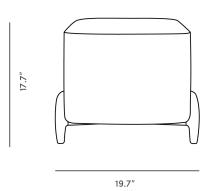

## Dimensions

19.7 in x 17.7 in x 17.7 in (Width x Depth x Height) All measurements are approximations.