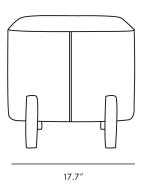

## Dimensions

19.7 in x 17.7 in x 17.7 in (Width x Depth x Height) All measurements are approximations.