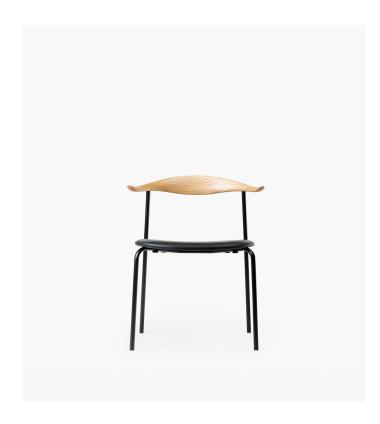

## CH88 Chair

The CH88 Chair is a delicate design inspired by Danish mid-century architecture. The upper part of this beautiful chair features a curved ash wood backrest which has undergone a special steaming process. The result of the carefully bent wood is a natural resting place for the back. The straight slender legs are crafted from a steel frame, and the oval seat is cushioned and upholstered in black leather. Lightweight and stackable, the CH88 Chair is versatile in both function and aesthetic, offering a perfectly minimalist design.

## Details

This premium Rove Concepts reproduction features:

- FSC certified ash wood backrest
- Stainless steel frame with black powder coating
- Black leather upholstered seat
- PU-injected foam cushioning
- No assembly required