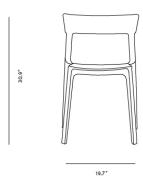

## Dimensions

19.7 in x 19.1 in x 30.9 in (Width x Depth x Height) Seat Height: 18.1 in Seat Depth: 16.7 in All measurements are approximations.