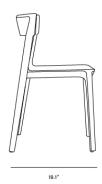

## Dimensions

19.7 in x 19.1 in x 30.9 in (Width x Depth x Height) Seat Height: 18.1 in Seat Depth: 16.7 in All measurements are approximations.