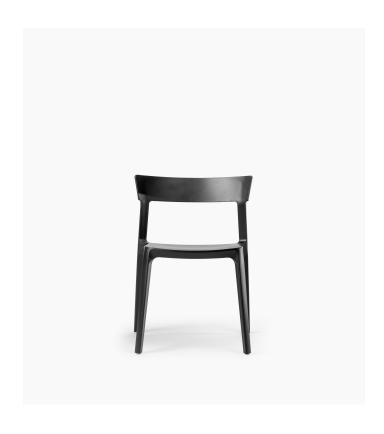

## Skin Chair

The Skin Chair is a stunningly simple design inspired by modern Italian style. Made from a single molded frame of polypropylene plastic, this piece is both lightweight and durable with impressive versatility. Non-competing in aesthetic design, this simple stackable chair is minimalist yet sophisticated and will complement any decor, room, or event with ease.