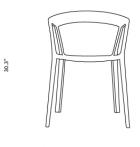

Dimensions

22.4 in x 22.2 in x 30.3 in (Width x Depth x Height) Seat Height: 17.9 in All measurements are approximations.

22.4"