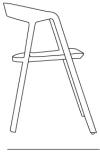

## **Compas Armchair**

The Compas Armchair was designed based on the idea of a geometric compass, which is immediately recognizable from the sleek side profile. Noted for its balanced and simple attractive design, the stackable Compas Chair features a gracefully sloped back molded from durable polypropylene plastic. Although conveniently lightweight, the molded polypropylene structure provides a surprisingly sturdy and solid seat.