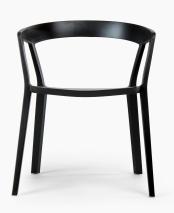

## **Compas Armchair**

The Compas Armchair was designed based on the idea of a geometric compass, which is immediately recognizable from the sleek side profile. Noted for its balanced and simple attractive design, the stackable Compas Chair features a gracefully sloped back molded from durable polypropylene plastic. Although conveniently lightweight, the molded polypropylene structure provides a surprisingly sturdy and solid seat.

## Details

This premium Rove Concepts reproduction features:

- Molded polypropylene
- Plastic floor glides
- Seat Height 17.9"

This item is not manufactured by or affiliated with the original designer(s) and associated parties.